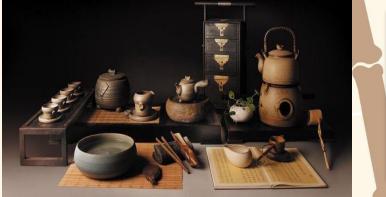

## 泡茶方式

要談茶的古今之別,可從泡茶的方法說起。

古時,其實除了廣為人知的泡茶法,其實還有許多的泡茶方式:

1. 煮茶法:把茶葉碾成碎末,加入蔥、姜、桔子皮等調料一起煎煮

 煎茶法:茶餅經過灸、碾、羅等工序,成細微粒的茶末,再根據水的煮沸程度 投茶烹煮

3. 點茶法:使用地爐點茶,並三次添炭將茶煮沸,被稱為「初炭、後炭、立炭」

要將泡茶方法付諸實行,就必須有茶具輔助。 在過往,茶具以陶器為主。茶具至少有二十四種,其中包括:風爐、筥、炭撾、 火策、鎮、交床、紙囊等。