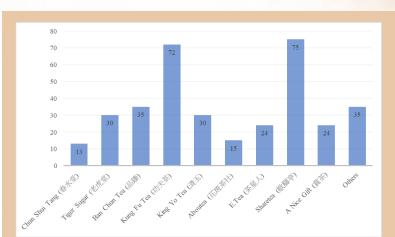

Half of the students (50%) think taste is the factor for them to start drinking bubble tea.

A Majority of students usually choose Kung Fu Tea 功夫茶 and Sharetea 歇腳亭 to buy bubble tea.

Most students drank bubble tea 1-2 times per month or less, with only 8% drinking it 3-5 times per week. The common frequency was 3 -5 times per month (28%).