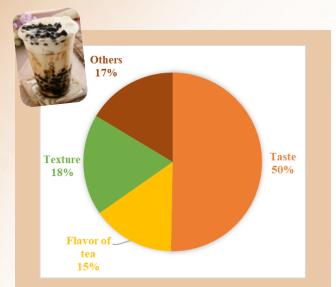

Half of the students (50%) think taste is the factor for them to start drinking bubble tea.

A Majority of students usually choose Kung Fu Tea 功夫茶 and Sharetea 歇腳亭 to buy bubble tea.

Most students drank bubble tea 1-2 times per month or less, with only 8% drinking it 3-5 times per week. The common frequency was 3 -5 times per month (28%).