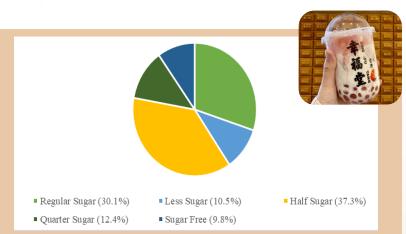

When asked students about their preferred sweetness level in a beverage, 37.3% of respondents chose half sugar, followed by regular sugar at 30.1%. A significant portion preferred lower sugar options, with less sugar at 10.5%, quarter sugar at 12.4%, and sugar-free at 9.8%.