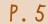

Half of the students (50%) think taste is the factor for them to start drinking bubble tea.

A Majority of students usually choose Kung Fu Tea 功夫茶 and Sharetea 歇腳亭 to buy bubble tea.

Most students drank bubble tea 1-2 times per month or less, with only 8% drinking it 3-5 times per week. The common frequency was 3 -5 times per month (28%).