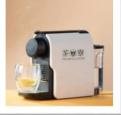

地爐

而在現代生活中,為了應付急速的生活節奏,人們對泡茶這一「慢活」也開始追求效率。脫離了古代繁瑣的泡茶步驟,現代人大多會用茶包、茶葉等來泡茶,近期市面上還出現了「茶膠囊機」,只需按一按按鈕,一分鐘便能享用一杯好茶。

在茶具方面,現代人多用常見的瓷器、玻璃器皿作茶具,例 如馬克杯、有濾網的茶壺。進階的茶具則有紫砂壺、公道杯、 茶針等,同樣比古時的茶具簡化不少。

本地品牌「茶寮」的茶膠囊機